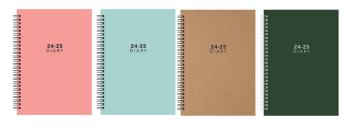

# A5 Week to View Twin Wire

| CODE                | 3967  |
|---------------------|-------|
| Trade Price (each)  | £1.56 |
| Pack Size           | 12    |
| Retail Price (each) | £2.79 |
| Packs Required      |       |