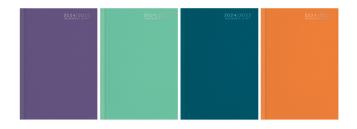

#### A5 Week to View Fully Recyclable

| CODE                | 3889  |
|---------------------|-------|
| Trade Price (each)  | £1.56 |
| Pack Size           | 12    |
| Retail Price (each) | £2.79 |
| Packs Required      |       |