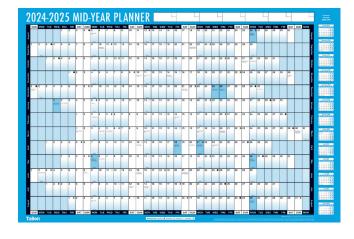

# **Academic Planner**

Large (880 x 580mm)

| CODE                | 3923  |
|---------------------|-------|
| Trade Price (each)  | £1.11 |
| Pack Size           | 24    |
| Retail Price (each) | £1.99 |
| Packs Reauired      |       |